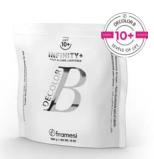

#### **DECOLOR B INFINITY+**

500a / Net Wt 18oz

A sophisticated off-the-scalp fastlightening powder bleach that *BLASTS PAST BRASS with Care*. Formulated by hairstylists, containing Hyaluronic Acid to moisturize and protect from the inside out for lighter, brighter results, faster. (**10+ Levels**)

- · Rapidly achieves up to 10+ levels of lightening
- · Leaves hair with a superior reflective shine & refined finish
- · Colorless, dust free, fragrance free formula
- Dense, creamy formula lifts faster without drying, flaking or swelling
- Exfoliates, hydrates and protects with Hyaluronic Acid and White Kaolin powder no bonder needed
- · Ideal for all off-the-scalp bleaching, freehand, and highlighting techniques