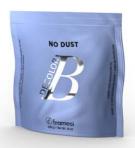

#### **DECOLOR B NO DUST**

500g / Net Wt. 18oz.

An off-the-scalp powder bleach (Up to 7 Levels)

- · Lightening power of 7+ levels of lift
- · Utmost protection for the hair
- · Stays moist without swelling
- · Pleasantly scented
- · Also suitable for over-treated hair
- $\cdot$  No Dust: less sensitivity, greater safety in the salon
- · Violet shade assists in refining yellow hair