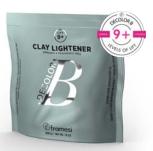

#### **DECOLOR B CLAY LIGHTENER**

500g / Net Wt. 18oz.

For on or off-the-scalp, ammonia and fragrance free lightener with a clay consistency that will not dry out or flake with 9+ levels of lift, and is perfect for freehand lightening (9+ Levels)

- · Rapidly achieves 9+ levels of lift
- $\cdot$  Ammonia free, fragrance free
- $\cdot$  Can be used on the scalp with 20 volume developer or lower
- · Will not dry out or flake
- · Clay texture stays in place, perfect for freehand lightening
- · No Dust: less sensitivity, greater safety in the salon
- Creamy consistency makes it extremely easy to spread through hair