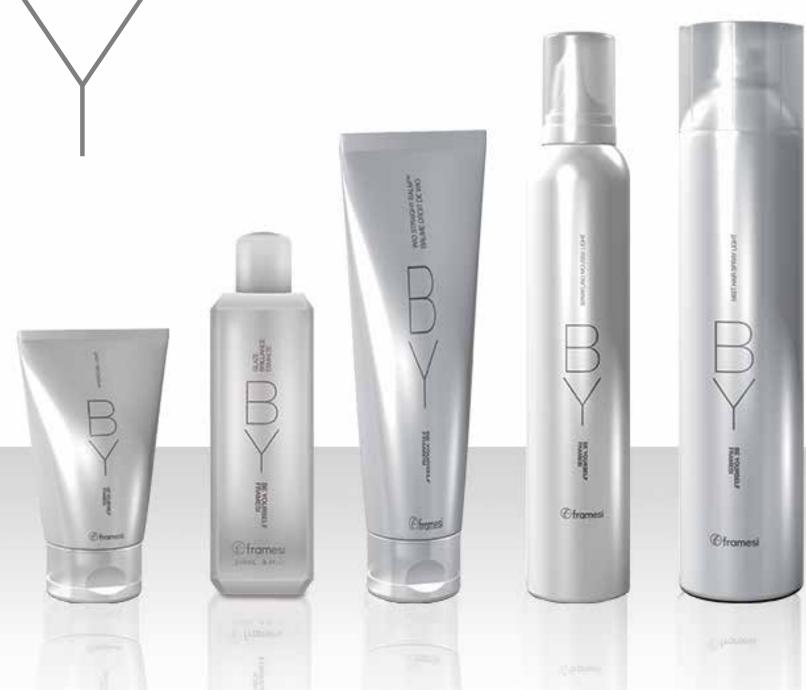

# LAVA

## UNCOMPROMISED STRENGTH

a blend of energy and strength for manageable support

# uncompromised strength

Throughout history, volcanoes have been a massive energy force, holding mysterious power. framesi has harnessed volcanic ash, protecting and holding style with distinction, to provide uncompromised strength.

Volcanic ash preserves regenerating powers that stimulate cell renewal.

The silicon, iron and magnesium in volcanic ash fortify, remineralize, and restructure the hair to leave it healthier while enhancing natural shine.

### **WORKING CLAY**

matte sculpting wax

- separates and defines
- protects against UV rays and humidity
- lets your color shine through

Color safe.

**Directions for use:** Emulsify a small amount of wax in hands and manipulate through the hair for strong, pliable hold, texture and definition.

# MIST HAIR SPRAY STRONG strong hold hair spray

- 55% VOC
- will not build up or flake
- provides ultimate hold
- lets your color shine through

A fast-drying aerosol with an extra-firm hold. This ultra-fine spray contains vitamins and volcanic ash which fortify the structure of the hair.

### **HYDRO-GEL STRONG** strong hold gel

- ultimate hold
- fortifies the hair, leaving no residue
- volumizes and enhances shine
- lets your color shine through

An exclusive, easy to apply formula that moisturizes, restructures and restores shine during setting, thanks to the effective derivatives of volcanic ash.

# **SPARKLING MOUSSE STRONG** strong hold mousse

- exceptional hold, volume and shine
- ideal for wavy hair to be dried naturally or with a diffuser
- preserves integrity of the hair
- lets your color shine through