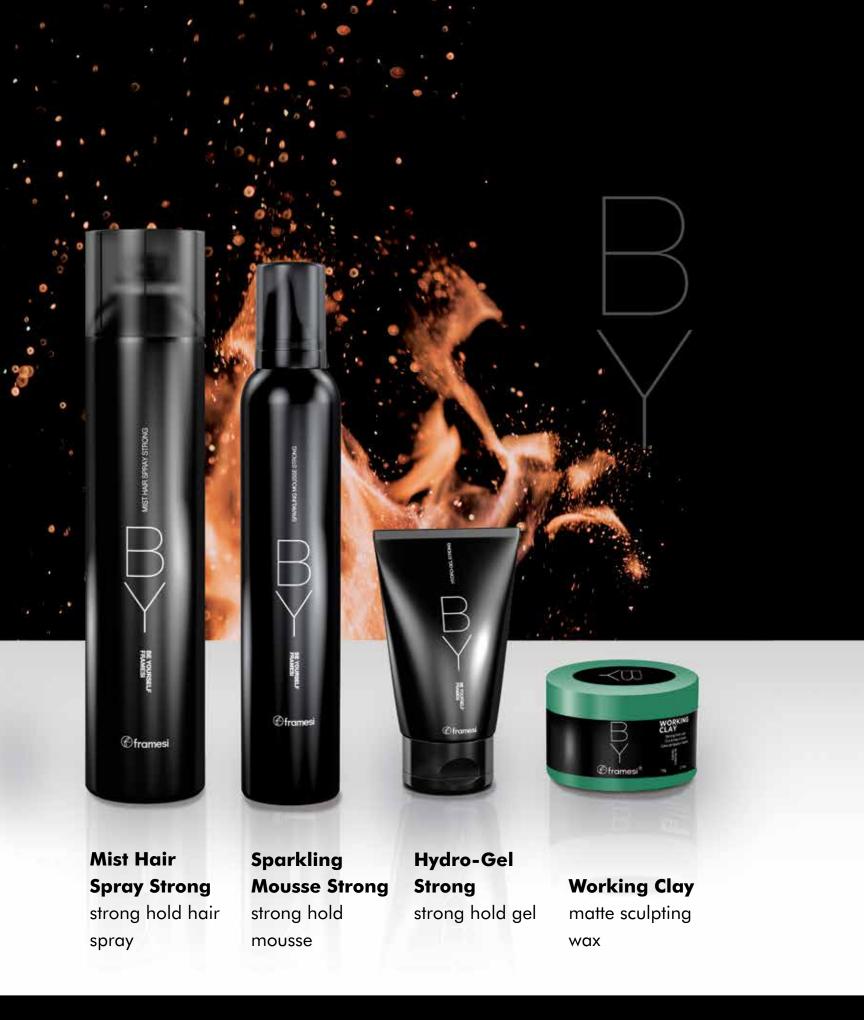

# MIST HAIR SPRAY STRONG strong hold hair spray

- 55% VOC
- will not build up or flake
- provides ultimate hold
- lets your color shine through

A fast-drying aerosol with an extra-firm hold. This ultra-fine spray contains vitamins and volcanic ash which fortify the structure of the hair.

### **HYDRO-GEL STRONG** strong hold gel

- ultimate hold
- fortifies the hair, leaving no residue
- volumizes and enhances shine
- lets your color shine through

An exclusive, easy to apply formula that moisturizes, restructures and restores shine during setting, thanks to the effective derivatives of volcanic ash.

# **SPARKLING MOUSSE STRONG** strong hold mousse

- exceptional hold, volume and shine
- ideal for wavy hair to be dried naturally or with a diffuser
- preserves integrity of the hair
- lets your color shine through