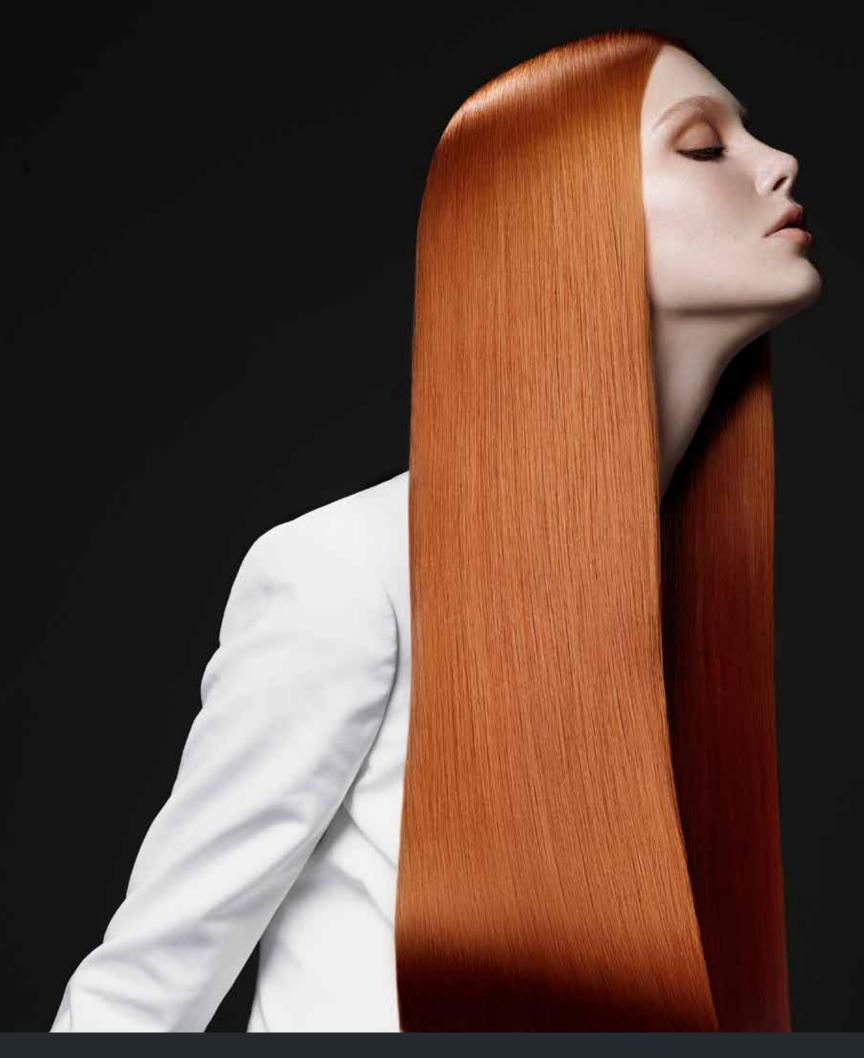

### Shine that exalts the color and the perfect line of this style

Strands are protected and straightened by applying **WIO STRAIT BALM** $^{\text{TM}}$  to wet hair. Final touch with **MIST HAIR SPRAY LIGHT** for light hold and shine.

### WIO STRAIT BALM™ straightening balm

- blocks humidity
- smooths even the most rebellious hair types
- thermal protectant
- lets your color shine through

A unique formulation with pearl protein and vitamins which soften and moisturize the hair while adding incredible shine.