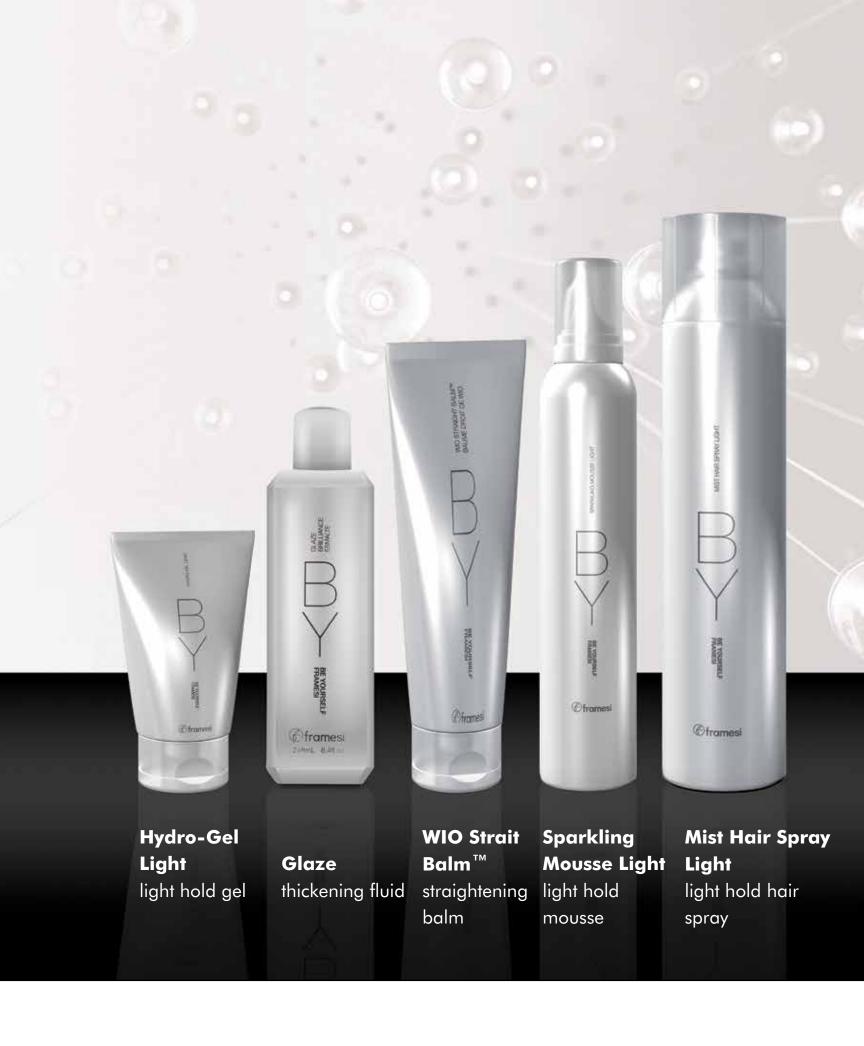

## **PURE AGILITY**

designed to make finishing light and airy

SULFATE FREE, GLUTEN FREE, PARABEN FREE,

\* excludes BY hair sprays

# GLAZE thickening fluid

- adds body and shine
- gives hair soft, touchable definition
- anti-static, ideal for naturally wavy hair
- lets your color shine through

An alcohol-free thickening fluid that contains pearl protein which moisturizes and adds luminous shine.

# SPARKLING MOUSSE LIGHT light hold mousse

- adds body and volume
- adds lift and control
- moisturizing
- lets your color shine through

A protective, moisture-rich foam with pearl protein that adds lift and control to even the most lifeless hair.

### WIO STRAIT BALM™ straightening balm

- blocks humidity
- smooths even the most rebellious hair types
- thermal protectant
- lets your color shine through

A unique formulation with pearl protein and vitamins which soften and moisturize the hair while adding incredible shine.

# MIST HAIR SPRAY LIGHT light hold hair spray

- 55% VOC
- fast drying
- no flaking
- lets your color shine through

An ultra fine working hair spray with pearl protein, rich in restructuring amino acids.
Will not build up.

### **HYDRO-GEL LIGHT**

light hold gel

- adds volume and shine
- creates natural, flexible hold
- will not build up
- lets your color shine through

A styling and sculpting gel with pearl protein that enhances texture and manageability, locking in volume, shine and bounce.