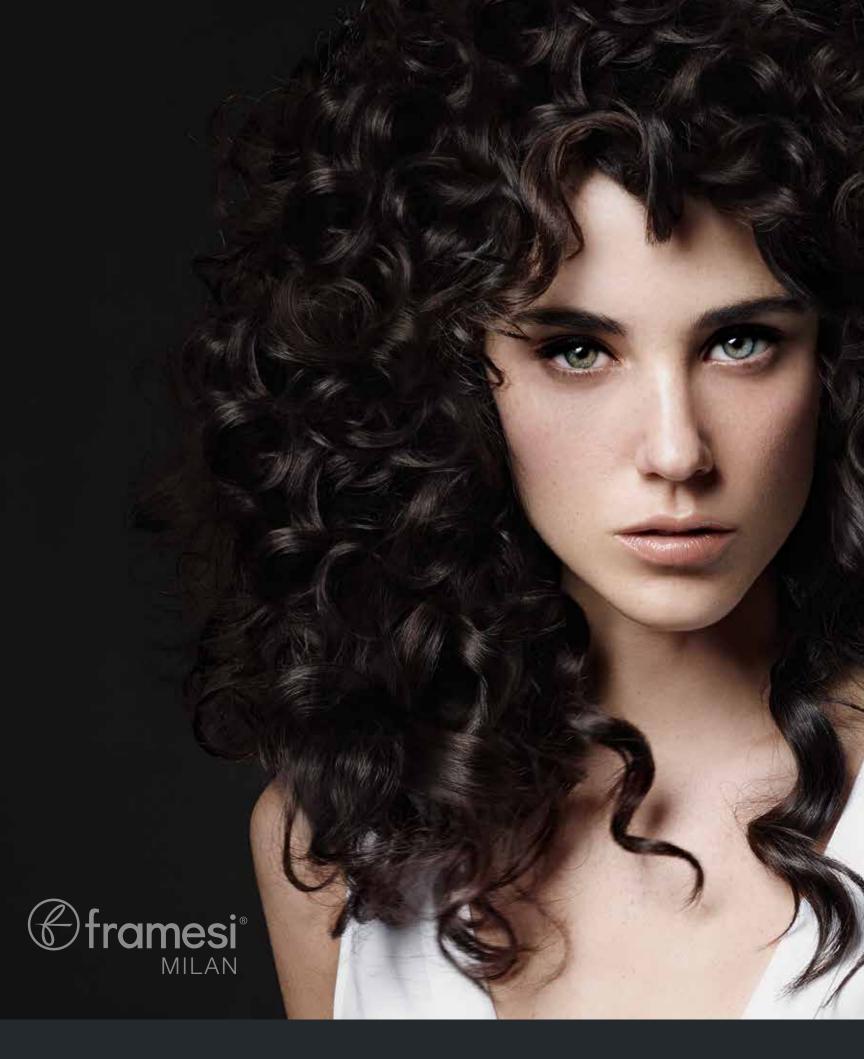

### A cascade of bouncy, perfectly defined curls

**SPARKLING MOUSSE LIGHT** on wet hair to enhance body and support. Curling achieved with strands wound around and dried with a diffuser hair dryer. To finish, curls are separated and shaped with **GLAZE**.