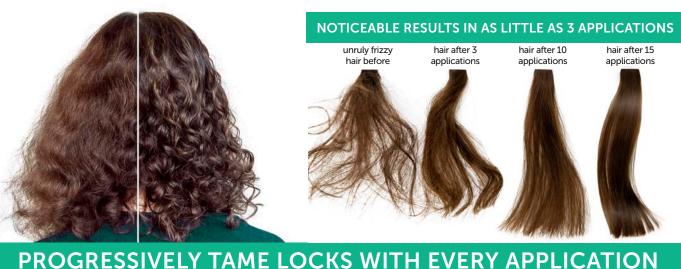

#### PROGRESSIVELY **SMOOTH**

Take home smoothing

6 fl.oz. / 177mL

A one of a kind product leading the way in smoothing technology. Continuous control continually transforms hair from the inside.

- Penetrates deep into hair to smooth & transform hair from the inside, unlike all other smoothing/anti-frizz products.
- Has a progressive effect. The more the product is used, the smoother & less frizzy the hair becomes.
- ▼ Can use with a flat iron, but not required Offers powerful hair protection & repair