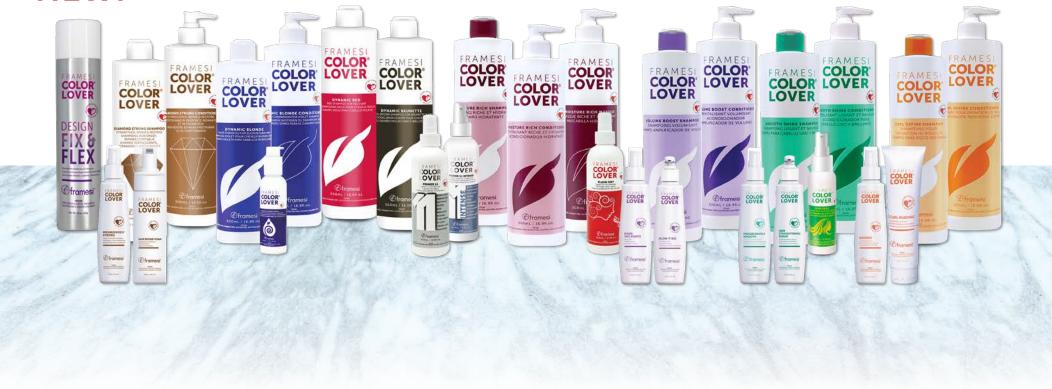

Meet **FRAMESI COLOR LOVER** shampoos, conditioners, leave-in treatments, and styling products. Each filled with a promise to keep your haircolor shiny & vibrant, infusing color protection, anti-aging oils & nourishing vitamins day after day.

# The Perfect Match For Your Favorite Haircolor...

**FRAMESI COLOR LOVER** shampoos, conditioners, leave-in treatments & styling products nourish your hair with a rich blend of advanced color-retention ingredients.

Starring **QUINOA** (keen-wah), the ultimate source of all-natural plant proteins. **QUINOA**, when combined with **COLOR LOVER**'s unique compound of color retention ingredients, is proven in lab testing to retain your haircolor >95% longer.