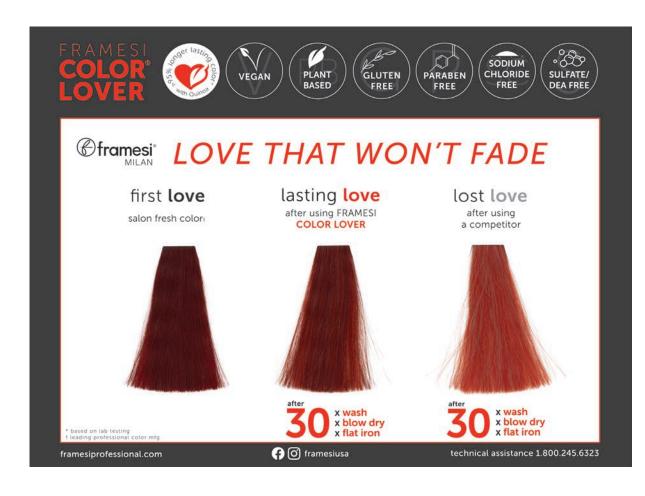

## LOVE THAT WON'T FADE

Starring **QUINOA** (keen-wah), the ultimate source of all-natural plant proteins. **QUINOA**, when combined with **COLOR LOVER**'s unique compound of color retention ingredients, is proven in lab testing to retain your haircolor >95% longer.

\*Based on lab testing

\*Lab testing conducted in conjunction with a reputable independent entity. Testing was performed on Framesi Color Lover & in comparison to a leading competitive brand's performance & claims.

Performance results were measured by a colorimeter. Representative results illustrated on page 3 of this brochure.