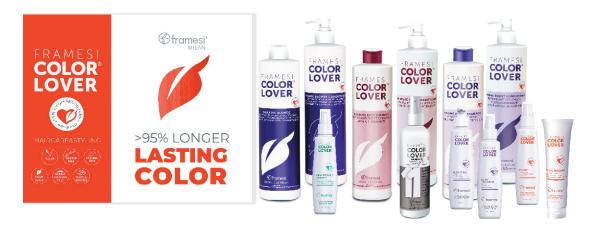

## THE PERFECT MATCH FOR YOUR FAVORITE HAIR COLOR

FRAMESI COLOR LOVER shampoos, conditioners & leave in treatments nourish your hair with a rich blend of advanced color-retention ingredients.

Starring QUINOA (keen-wah), the ultimate source of all-natural plant proteins. Quinoa, when combined with COLOR LOVER's unique compound of color retention ingredients, is proven in lab testing to retain your haircolor >95% longer.\*

FRAMESI COLOR LOVER will love your haircolor as long as you do.