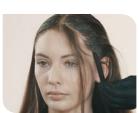

## THE FAST, VERSATILE COLORING HIGHLIGHT / LOWLIGHT TECHNIQUE "VERTIGO"

We start by applying the color to roots to cover regrowth or create the **BASE COLOR**.

Comb hair upwards, spread the color starting from the base towards the ends, and wrap it around itself.

Now we will cover the section with a sheet of framesi Visible and take another section to be colored, wrapping it around the first one.

We will carry on spiralling around the first section, alternating shades based on the final result and still separating each section on a sheet of framesi Visible.

We will place the section on the framesi Visible and cover it with another sheet.

The more visible contrasts on the hair surface will be those created on the first colored sections and those on the last long section along the front hairlines.