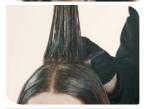

## THE FAST, VERSATILE COLORING HIGHLIGHT / LOWLIGHT TECHNIQUE "VERTIGO"

We start by applying the color to roots to cover regrowth or create the **BASE COLOR**.

Comb hair upwards, spread the color starting from the base towards the ends, and wrap it around itself.

Now we will cover the section with a sheet of framesi Visible and take another section to be colored, wrapping it around the first one.

We will carry on spiralling around the first section, alternating shades based on the final result and still separating each section on a sheet of framesi Visible.

We will place the section on the framesi Visible and cover it with another sheet.

The more visible contrasts on the hair surface will be those created on the first colored sections and those on the last long section along the front hairlines.