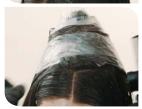

## THE FAST, VERSATILE COLORING HIGHLIGHT / LOWLIGHT TECHNIQUE "VERTIGO"

We start by applying the color to roots to cover regrowth or create the **BASE COLOR**.

Comb hair upwards, spread the color starting from the base towards the ends, and wrap it around itself.

Now we will cover the section with a sheet of framesi Visible and take another section to be colored, wrapping it around the first one.

We will carry on spiralling around the first section, alternating shades based on the final result and still separating each section on a sheet of framesi Visible.

We will place the section on the framesi Visible and cover it with another sheet.

The more visible contrasts on the hair surface will be those created on the first colored sections and those on the last long section along the front hairlines.

#### **SHADOW**

#### FRAMCOLOR Eclectic CARE

5.25 light coffee brown