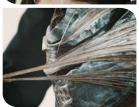

## THE FAST, VERSATILE COLORING HIGHLIGHT / LOWLIGHT TECHNIQUE "VERTIGO"

We start by applying the color to roots to cover regrowth or create the **BASE COLOR**.

Comb hair upwards, spread the color starting from the base towards the ends, and wrap it around itself.

Now we will cover the section with a sheet of framesi Visible and take another section to be colored, wrapping it around the first one.

We will carry on spiralling around the first section, alternating shades based on the final result and still separating each section on a sheet of framesi Visible.

We will place the section on the framesi Visible and cover it with another sheet.

The more visible contrasts on the hair surface will be those created on the first colored sections and those on the last long section along the front hairlines.

#### LIGHT

**DECOLOR B diamond** 