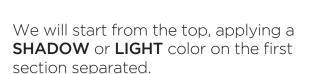

## THE FAST, VERSATILE COLORING HIGHLIGHT / LOWLIGHT TECHNIQUE "VERTIGO"

We start by applying the color to roots to cover regrowth or create the **BASE COLOR**.

Comb hair upwards, spread the color starting from the base towards the ends, and wrap it around itself.

Now we will cover the section with a sheet of framesi Visible and take another section to be colored, wrapping it around the first one.

We will carry on spiralling around the first section, alternating shades based on the final result and still separating each section on a sheet of framesi Visible.

We will place the section on the framesi Visible and cover it with another sheet.

The more visible contrasts on the hair surface will be those created on the first colored sections and those on the last long section along the front hairlines.