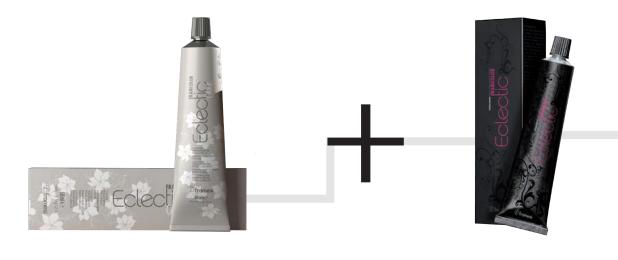

## Achieve permanent or demi-permanent results from one ammonia free color line

For unlimited creativity, **FRAMCOLOR Eclectic CARE** Permanent color can be mixed with FRAMCOLOR Eclectic Demi-Permanent color, transforming **FRAMCOLOR Eclectic** into a Permanent color system as follows:

| Desired End Result                   | FRAMCOLOR<br>Eclectic CARE | FRAMCOLOR Eclectic |
|--------------------------------------|----------------------------|--------------------|
| For permanent deposit and toning     | 2 parts                    | 2 parts            |
| For permanent lift and gray coverage | 3 parts                    | 1 part             |