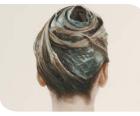

## THE FAST, VERSATILE COLORING HIGHLIGHT / LOWLIGHT TECHNIQUE "VERTIGO"

We start by applying the color to roots to cover regrowth or create the **BASE COLOR**.

Comb hair upwards, spread the color starting from the base towards the ends, and wrap it around itself.

Now we will cover the section with a sheet of framesi Visible and take another section to be colored, wrapping it around the first one.

We will carry on spiralling around the first section, alternating shades based on the final result and still separating each section on a sheet of framesi Visible.

We will place the section on the framesi Visible and cover it with another sheet.

The more visible contrasts on the hair surface will be those created on the first colored sections and those on the last long section along the front hairlines.