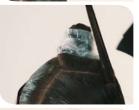

## THE FAST, VERSATILE COLORING HIGHLIGHT / LOWLIGHT TECHNIQUE "VERTIGO"

We start by applying the color to roots to cover regrowth or create the **BASE COLOR**.

Comb hair upwards, spread the color starting from the base towards the ends, and wrap it around itself.

Now we will cover the section with a sheet of framesi Visible and take another section to be colored, wrapping it around the first one.

We will carry on spiralling around the first section, alternating shades based on the final result and still separating each section on a sheet of framesi Visible.

We will place the section on the framesi Visible and cover it with another sheet.

The more visible contrasts on the hair surface will be those created on the first colored sections and those on the last long section along the front hairlines.

BASE COLOR

#### FRAMCOLOR Eclectic CARE

6.3 dark golden blonde + 7.26 cool medium blonde