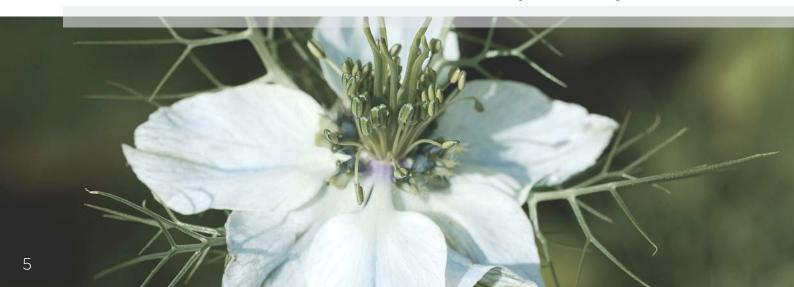

#### THE SOLUTION

Oil of Nigella Sativa (Black Seed Oil), an ancient tradition in the Mediterranean basin and in Arab Countries, is associated with a mixture of anti-aging vitamins (E-H-B5-Inositol) specifically for hair. Hydrolyzed keratin, rich in amino acids very similar to hair, completes the formula with a repairing effect on the shaft.