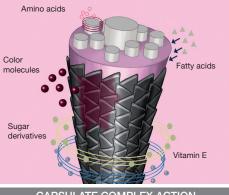

**TECHNOLOGY** 

## CAPJULATE COMPLEX

#### THE MOST INNOVATIVE SYSTEM FOR ENVELOPING THE HAIR IN INTENSE COLOR

#### Advantages:

- Effectively delivered pigments and active ingredients
- Properly protected hair •
- Longer lasting and exceptionally glossy color

#### How it works:

- The innovative Capsulate Complex system penetrates the hair fiber
- 2 At the same time it creates a heat- and water-resistant shield around the hair
- It is a straight that encapsulates the hair has a glossing effect that leaves color bright and shiny

#### **Contents:**

- Sugar derivatives
  - for deep-down moisturization
- Vitamin E

- to defend the hair against pollution, atmospheric agents and free radicals

Fatty acids

- to soften the hair and boost vitamin E absorption

#### Amino acids

- to restructure, boost keratinization and ensure uniform coloring even on damaged parts of the hair shaft

 Black diamond extract - to give color stunning shine and three-dimensional intensity