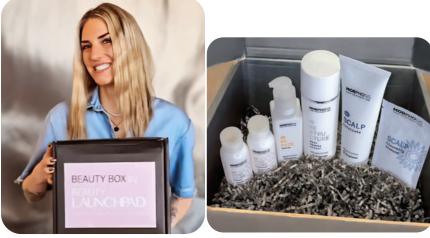

#### **RESTRUCTURE** Leave-in

A revitalizing emulsion for damaged hair with breakage, that conditions and revives the hair, leaving it soft and shiny.

We're ecstatic to share that Beauty Launchpad included MORPHOSIS products in their March 2024 Clean Beauty Box, a curated collection of clean beauty products delivered to 50 salon professionals.

MORPHOSIS RESTRUCTURE Hair Beauty Elixir and FRAMCOLOR Eclectic 5D COLOR GLOSS were also highlighted in the publication's What's Trending? columns in the March/April and May/June issues, respectively.

#### **Clean Beauty Box:**

NEWS

Innovative and sustainable Clean and Conscious Beauty products..