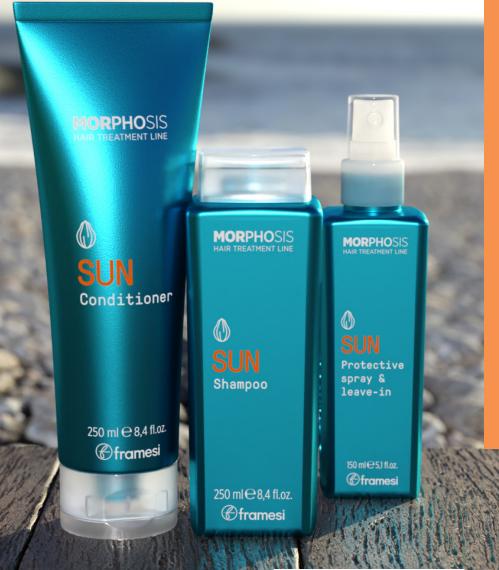

## MORPHOSIS PRODUCT SPOTLIGHT

Experience summer with the protection and hydration of

#### MORPHOSIS SUN Conditioner

With over 97% natural ingredients, it restores hair hydration and defends against the harmful effects of UV rays, chlorine, and salt.

Enriched with Papaya Extract, Shea Butter, and Almond Proteins, it nourishes, detangles, and revitalizes, giving body, shine, and strength without weighing it down.

#### MORPHOSIS **SUN** Shampoo

With over 90% natural ingredients, it is perfect for all hair types. Gently cleanses, removing residues of salt, chlorine, and sand.

Enriched with Papaya Extract and Vitamin E, it regenerates, nourishes, and deeply hydrates, making the hair silky to the touch.

## MORPHOSIS SUN

Summer brings you sun, sea, and the joy of long hours outdoors. However, the heat, salt, and sand challenge the well-being of your hair. To protect hair during sun exposure, Framesi has created MORPHOSIS SUN, the hair beauty routine that offers you extremely effective and advanced care.

Discover how our products can keep your hair nourished, hydrated, and radiant, preserving its natural beauty.

Our eco-friendly formulations, enriched with natural and nourishing ingredients, contain up to 98% raw materials of natural origin, with a strong preference for those produced in the Mediterranean area.

#### MORPHOSIS Protective Spray & leave-in

With over 97% natural ingredients, it restores hair hydration and defends against the harmful effects of UV rays, chlorine, and salt.

Enriched with Papaya Extract, Shea Butter, and Almond Proteins, it nourishes, detangles, and revitalizes, giving body, shine, and strength without weighing it down.