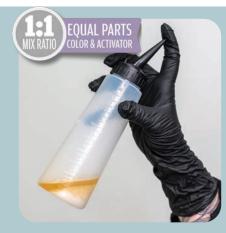

#### QUICK and EASY MIXING INSTRUCTIONS **STEP 1 EP 2 EP** 3 **MIX FRAMCOLOR ECLECTIC 5D COLOR** APPLY COLOR MIXTURE AND PROCESS SHAMPOO AND CONDITIONER NOT FOR 5-20 MINUTES.

**GLOSS** in a 1:1 ratio with **FRAMCOLOR** ECLECTIC 5D COLOR GLOSS ACTIVATOR.