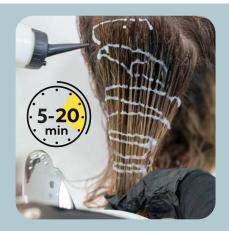

#### QUICK and EASY MIXING INSTRUCTIONS **STEP 1 EP 2 EP** 3 **MIX FRAMCOLOR ECLECTIC 5D COLOR** APPLY COLOR MIXTURE AND PROCESS SHAMPOO AND CONDITIONER NOT FOR 5-20 MINUTES.

**GLOSS** in a 1:1 ratio with **FRAMCOLOR** ECLECTIC 5D COLOR GLOSS ACTIVATOR.

Note: The texture of the mixture allows application to wet or dry hair. For a more intense result apply to dry hair. Once applied, allow 5 minutes for flash toning results or 20 minutes and conditioning for maximum intensity of the color.