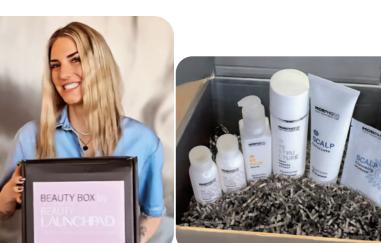

#### **RESTRUCTURE** Leave-in

A revitalizing emulsion for damaged hair with breakage, that conditions and revives the hair, leaving it soft and shiny.

We're ecstatic to share that Beauty Launchpad included MORPHOSIS products in their March 2024 Clean Beauty Box, a curated collection of clean beauty products delivered to 50 salon professionals.

MORPHOSIS RESTRUCTURE Hair Beauty Elixir and FRAMCOLOR Eclectic 5D COLOR GLOSS were also highlighted in the publication's What's Trending? columns in the March/April and May/June issues, respectively.

#### **Clean Beauty Box:**

NEWS

Innovative and sustainable Clean and Conscious Beauty products..