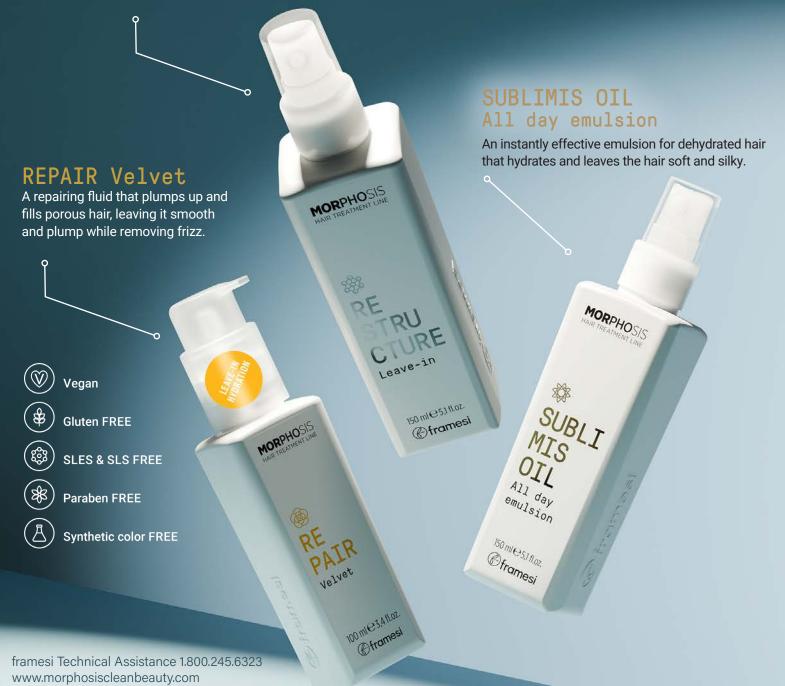

## MORPHOSIS HAIR TREATMENT LINE

clean and conscious beauty a cleanical, prescriptive approach to scalp and hair care

## LEAVE-IN TREATMENTS

## Dry, brittle, and damaged hair? Meet your new best friends.

#### Discover the power of MORPHOSIS leave-in treatments

#### **RESTRUCTURE** Leave-in

A revitalizing emulsion for damaged hair with breakage, that conditions and revives the hair, leaving it soft and shiny.

We're ecstatic to share that Beauty Launchpad included MORPHOSIS products in their March 2024 Clean Beauty Box, a curated collection of clean beauty products delivered to 50 salon professionals.