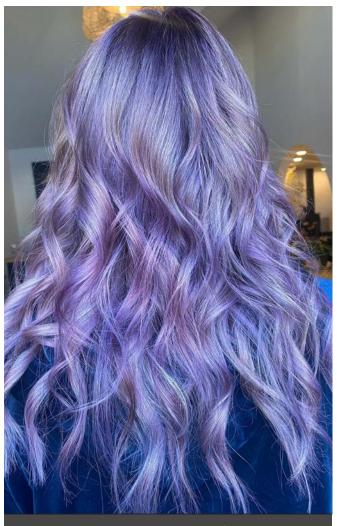

#### Lavenderlicious

Begin by pre-lightening the entire head using a heavy foil technique with **DECOLOR B DIAMOND**. Start at the back with FRAMESI PROFESSIONAL ACTIVATOR 10 volume and gradually increase the activator strength to a maximum of 30 volume as you work towards the top of the head. Be sure to include **DECOLOR B PRO FORCE** BONDER 101 in every bowl of DECOLOR B DIAMOND to counteract the effects of hard water.

For the root formula, mix equal parts of FRAMCOLOR Eclectic shades 7PE (Pearl Medium Blonde), 6VE (Pure Violet), 4CVE (Medium Purple Chestnut), and 0E (Neutral) with FRAMESI PROFESSIONAL ACTIVATOR 10 volume in a 1:2 mix ratio. Moving on to the midshaft and ends formula. combine FRAMCOLOR Eclectic Shades 9PE (Very Light Pearl Blonde), 6VE (Pure Violet), and OE (Neutral) in a 1:2 mix ratio with FRAMESI PROFESSIONAL ACTIVATOR 10 volume. Incorporate 2 ribbon inches of the following FRAMCOLOR PURE PIGMENT PLUS shades directly into the midshaft and ends formula, /66 (Deep Violet) and /00 (Clear).

After rinsing, apply 5-10 pumps of **DECOLOR B PRO** FORCE SEALER 102 to the shaft and ends, processing for 5 minutes. Rinse and complete the service with FRAMESI COLOR METHOD SHAMPOO GO and FRAMESI COLOR METHOD POST COLOR MASK.