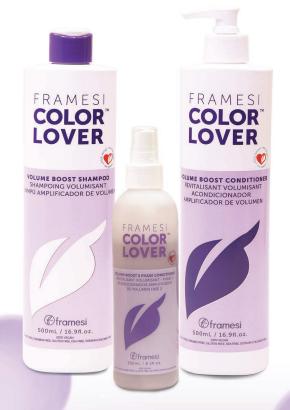

### **VOLUME BOOST**

Lusciously lift & strengthen your hair, leaving it with high volume & softness while keeping your color 95% longer!

### **VOLUME BOOST SHAMPOO**

16.9 fl.oz./500mL & 33.8 fl.oz./1000mL

- Sulfate free volumizing shampoo
- Advanced blend of Quinoa, Aloe Vera Leaf Juice, Meadowfoam Seed Oil & vitamins, combined with powerful rice protein, work in synergy to boost volume
- ♥ Strengthens hair & supports style

### **VOLUME BOOST CONDITIONER**

16.9 fl.oz./500mL & 33.8 fl.oz./1000mL

- Ultra-light, ultra-rich volumizing conditioner
- Quinoa, combined with natural coconut derived conditioning agents & rich oils work to strengthen hair & boost volume
- Weightless formula boosts volume
- Before styling, experience the 11 benefits of PRIMER 11 or PRIMER 11 INTENSE

### **VOLUME BOOST 2 PHASE CONDITIONER**

8.5 fl.oz/250mL

- Ultra-light, volumizing leave in spray conditioner
- Quinoa, vitamins & emollients detangle, eliminate static & aid styling
- Dynamic 2 phase formulation
  - White Phase protects color, nourishes hair & smooths the cuticle
  - Violet Phase protects color, detangles, boosts body & shine
- Shake it...spray it for one dynamic result