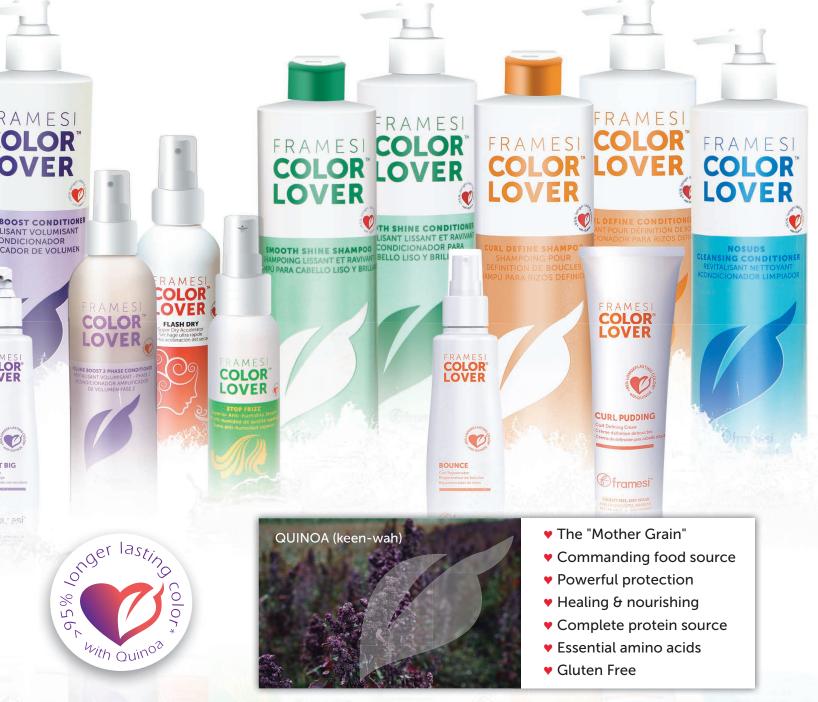

### The perfect match

for your favorite haircolor **FRAMESI COLOR LOVER** shampoos, conditioners & leave in treatments nourish your hair with a rich blend of advanced color-retention ingredients.

Starring QUINOA (keen-wah), the ultimate source of all-natural plant proteins. Quinoa, when combined with COLOR LOVER's unique compound of color retention ingredients, is proven in lab testing to retain your haircolor 95% longer. FRAMESI COLOR LOVER will love your haircolor as long as you do.

### CURL DEFINE SHAMPOO 16.9 fl.oz./500mL & 33.8 fl.oz./1000mL

- Sulfate free, moisturizing shampoo
- Contains an advanced blend of Quinoa, Aloe Vera Leaf Juice & vitamins, combined with a unique Rice Curl Complex to enhance curls
- Combats dull, dry, frizzy hair for soft, defined, radiant curls

### CURL DEFINE CONDITIONER 16.9 fl.oz./500mL & 33.8 fl.oz./1000mL

- Ultra defining daily conditioner inspires curls
- ♥ Quinoa, natural oils & vitamins combined with a unique Rice Curl Complex work in synergy to enhance curls
- ♥ Controls frizz & keeps curls defined all day
- Before styling, experience the 11 benefits of PRIMER 11 or **PRIMER 11 INTENSE**

### **SMOOTH SHINE**

Hello smooth & sleek, farewell fly-aways & frizz. Unlock your smoothest, shiniest hair ever while keeping your color 95% longer!

### SMOOTH SHINE SHAMPOO 16.9 fl.oz./500mL & 33.8 fl.oz./1000mL

- ♥ Sulfate free shampoo cleanses & calms unmanageable hair
- Quinoa, Meadowfoam Seed Oil, Aloe Vera Leaf Juice & vitamins, combined with a conditioning silk moisturizer, work in synergy to nourish & calm unmanageable, frizzy hair
- ♥ Protects hair from humidity & leaves it with a silky, shiny, smooth finish

### SMOOTH SHINE CONDITIONER 16.9 fl.oz./500mL & 33.8 fl.oz./1000mL

- Ultra-rich daily smoothing conditioner
- Quinoa, combined with coconut oil conditioning agents,
   Flax Protein, natural oils & vitamins nourish & calm unmanageable,
   frizzy hair
- ♥ Protects hair from humidity & leaves it with a silky, shiny, smooth finish
- ♥ Before styling, experience the 11 benefits of PRIMER 11 or PRIMER 11 INTENSE

### **STOP FRIZZ**

Anti-Humidity Serum 3.4 fl.oz./100mL

Frizz & fly-aways end here for all hair types. STOP FRIZZ infuses hair with balanced moisture. Repairs split ends, softens & defines curls, conquers humidity. Use with or without heat for all day protection & shine. Thermal tool activated for 24 hour smoothing.

- 95% longer lasting color
- ♥ For all day smoothness & frizz elimination
- ♥ Thermal tool activated for day & night smoothing
- Superior Anti-Humidity Serum for all hair types
- ▼ Vitamins C & E lock in moisture, add body & impart incredible shine