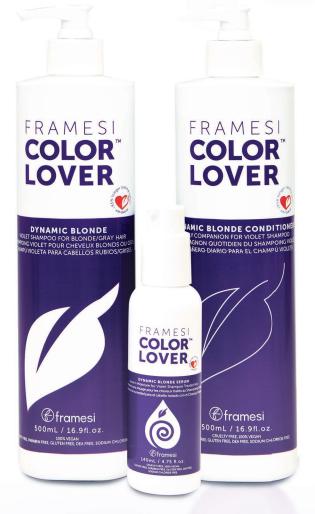

### DYNAMIC BLONDE

Banish the brass! Keep your blonde/gray/white hair brighter & more refined, while keeping your color 95% longer.

### DYNAMIC BLONDE VIOLET SHAMPOO 16.9 fl.oz./500mL

- Intensely dark, rich violet color offers powerful toning
- Quinoa, conditioning agents, proteins & protectants leave hair moisturized & nourished
- Amount of refinement can be controlled by mixing with any other FRAMESI COLOR LOVER shampoo
- Designed to be alternated with your regular FRAMESI COLOR LOVER shampoo, every third shampoo

### DYNAMIC BLONDE CONDITIONER 16.9 fl.oz./500mL

- Perfect daily companion for DYNAMIC BLONDE VIOLET SHAMPOO to keep blonde & gray hair cool-toned, soft, and healthy
- Quinoa, conditioning agents, proteins & protectants leave hair moisturized & nourished
- Provides moisture, strength, and repair for all hair types
- Before styling, experience the 11 benefits of PRIMER 11 or PRIMER 11 INTENSE

### DYNAMIC BLONDE SERUM 475 fl oz /140ml

- ▼ Daily leave in fluid cream for strength & shine
- ▼ Immediate reconstruction, manageability
   ₺ moisture for all hair types
- ♥ Weightless & will not build up