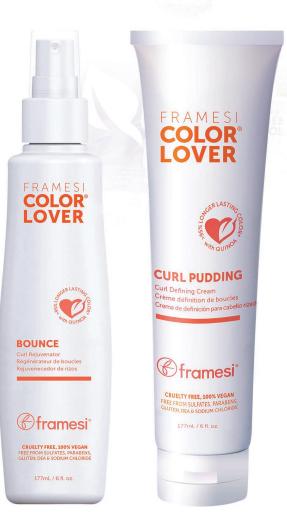

CRUELTY FREE, 100% VEGAN FREE FROM PARABENS, GLUTEN.

Curl Rejuvenator 6 fl.oz./177mL

- Rejuvenate & redefine curls, day of and day after
- Moisture rich formula instantly smooths hair & eliminates frizz
- Delivers humidity protection& curl support
- Weightless, does not coat or dull hair

Curl Defining Cream 6 fl.oz./177mL

- Defines & separates curl, providing softness and curl definition
- Adds moisture, conditions curls, smooths & tames frizz
- Softens unruly hair, reduces breakage
- Weightless, does not coat or dull hair

BOUNCE

**Oframesi** 