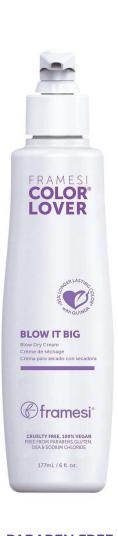

Go in a flash with this time-saving blow dry spray. With intense heat protection (450° F), this lightweight formula detangles & smoothes while dramatically reducing drying time & eliminating frizz. Humidity resistant formula protects hair from damage & breakage.

- 95% longer lasting color
- ♥ 72% more thermal protection
- Cut blow dry time by 47%\*
- ♥ Humidity resistant formula eliminates frizz
- ♥ Resurrection Plant (Rose of Jericho) for intense moisture protection