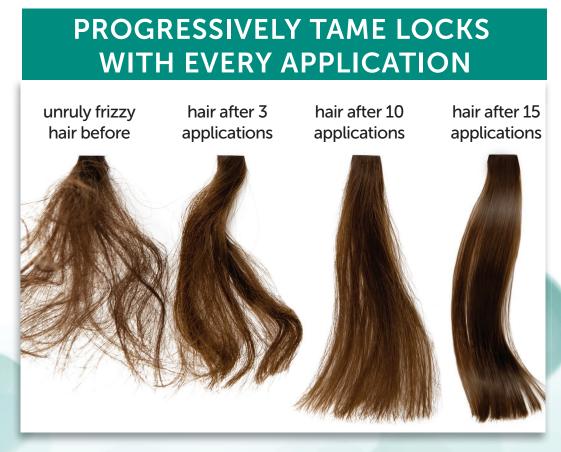

### TAKE HOME SMOOTHING

CONTINUOUS CONTROL - Coily to straight, continually transform hair from the inside

### NOTICEABLE RESULTS IN AS LITTLE AS 3 APPLICATIONS

- Penetrates deep into hair to smooth & transform hair from the inside, unlike all other smoothing/anti-frizz products
- Has a progressive effect.
   The more the product is used,
   the smoother & less frizzy
   the hair becomes
- Can use with a flat iron, but not required
- Offers powerful hair protection & repair
- Protects against humidity
   the environment
- Works on all hair types