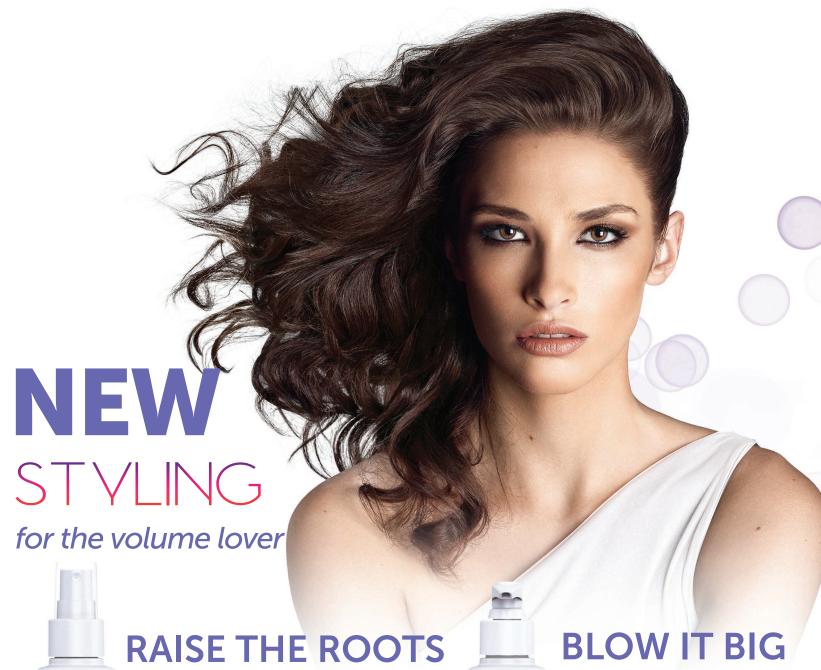

Root Lifter 6 fl.oz./177mL

- Excellent for all hair types, even the finest textures
- Spray from root to ends for all over texture & body
- Weightless, does not coat or dull hair

Blow Dry Cream 6 fl.oz./177mL

- Moisturizes, adds volume
   body, and leaves hair
   tossable
- Offers strong thermal protection
- Speeds up drying time
- Weightless, does not coat or dull hair

COLOR® LOVER

RAISE THE ROOTS

**Oframesi** 