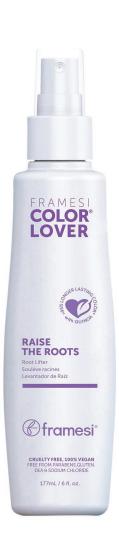

Root Lifter 6 fl.oz./177mL

- Excellent for all hair types, even the finest textures
- Spray from root to ends for all over texture & body
- Weightless, does not coat or dull hair

Blow Dry Cream 6 fl.oz./177mL

- Moisturizes, adds volume
   body, and leaves hair
   tossable
- Offers strong thermal protection
- Speeds up drying time
- Weightless, does not coat or dull hair

COLOR® LOVER

RAISE THE ROOTS

**Oframesi** 