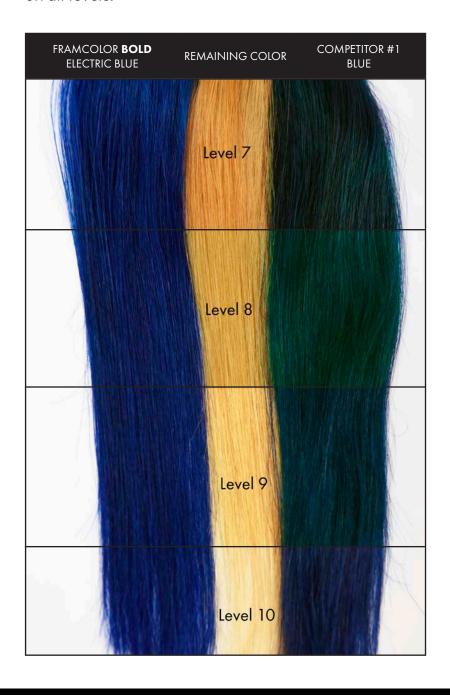

## Vivid color regardless of underlying remaining tone

FRAMCOLOR **BOLD** Electric Blue applied to levels 7, 8, 9, and 10 vs Competitor #1 shows even results on all levels.