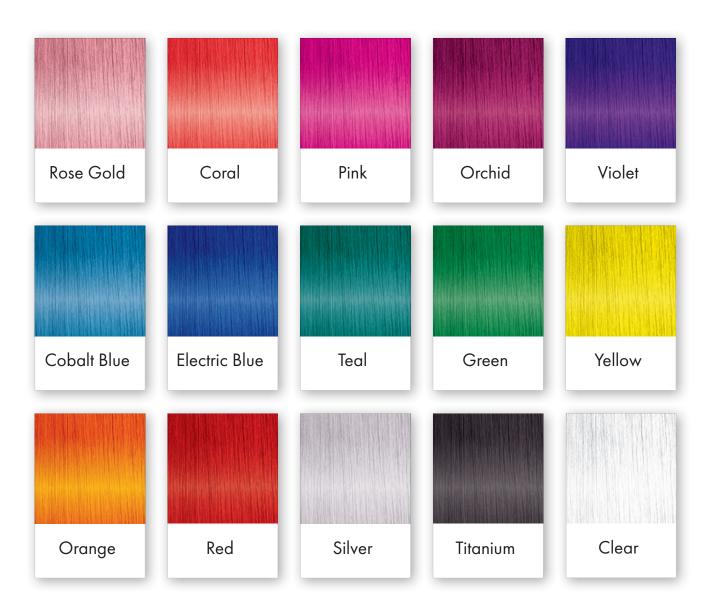

#### available in 18 intermixable shades

# INSTRUCTIONS FOR USE

1

Pre-lighten hair to a level 6-9 based on desired shade (see chart below).

| SHADES:                                                                      | PRE-LIGHTEN TO IDEAL LEVEL: |
|------------------------------------------------------------------------------|-----------------------------|
| RED                                                                          | LEVEL 6                     |
| ELECTRIC BLUE, COBALT BLUE, GREEN, TEAL,<br>ORCHID, ORANGE, TITANIUM, VIOLET | LEVEL 7                     |
| PINK, ROSE GOLD, YELLOW, CORAL                                               | LEVEL 8                     |
| SILVER, PASTELS, METALLICS                                                   | LEVEL 9                     |