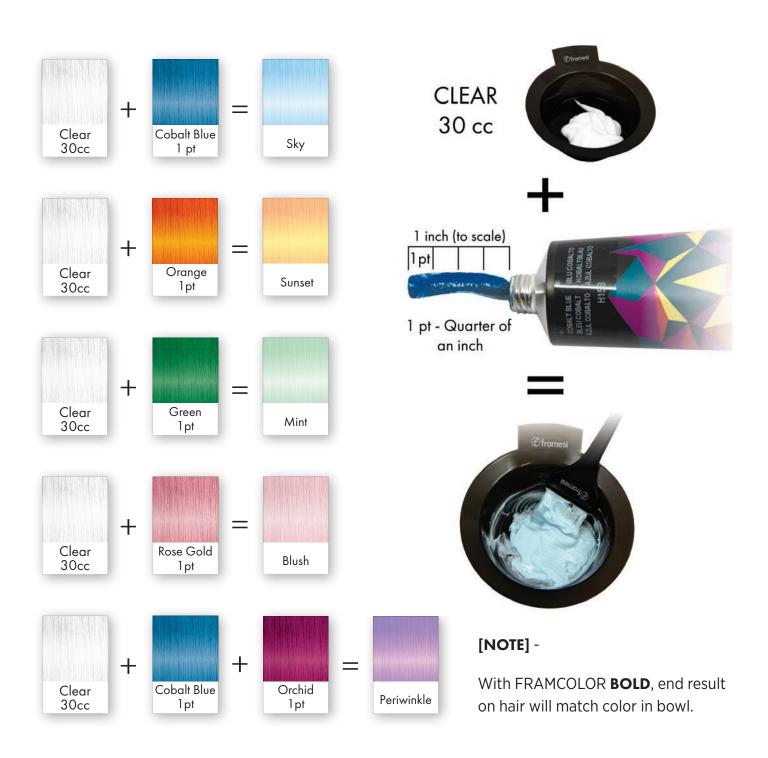

2

Apply **BOLD** color to dry hair. DO NOT MIX with developer. Wear suitable gloves while applying and rinsing color.

[NOTE] - Create depth by mixing any BOLD shade with Smokey (see page 14)

[NOTE] - Create pastels by mixing any BOLD shade with BOLD Clear (see page 14)

#### [NOTE] -

Smokey is an extraordinarily pigmented, almost black, shade that can be added to any Framcolor **BOLD** shade in order to create depth.

### PASTEL CREATIONS

FRAMCOLOR **BOLD** shades are extremely concentrated and produce intense results.

CLEAR allows you to control this intensity and also achieve soft, beautiful pastel shades.