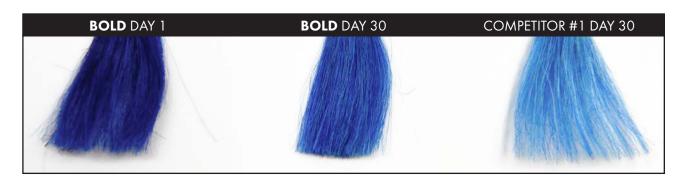

#### THE RESULTS

100% Longer Lasting **BOLD** Color vs. Competition

FRAMCOLOR BOLD Electric Blue

Showing 100% Longer Lasting Color vs Competitor #1 after 30 washes.

#### TRUE TO SWATCH - STAYS TRUE TO TONE

Competitor #2 day 30 shows matte/dull and off tone tonality after 30 washes

\*In lab testing, **BOLD** Electric Blue retained more color after thirty washes than competing brands retained after only 15 washes.