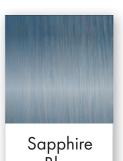

IONS FOR USE cont'd.

4

When processing is complete, rinse thoroughly with cool water until water runs clear.



- If using multiple colors, rinse each color separately with strong water pressure to avoid colors bleeding together.
- Optional finish the service with framesi Color Method Post Color and Mask.







5

For longest lasting color, use FRAMESI COLOR LOVER maintenance products at home.



- [NOTE] FRAMCOLOR BOLD clear can be applied as an overlay over dry hair after the permanent or demi-permanent color service for optimum shine.
- [NOTE] Any FRAMCOLOR BOLD shade can be applied as an overlay to refresh faded ends during a permanent or demi-permanent color service.



#### FRAMCOLOR BOLD

#### available in 18 intermixable shades



#### FRAMCOLOR BOLD METALLICS

#### + SMOKEY





Blue



Pink Quartz



Smokey

#### [NOTE] -

Smokey is an extraordinarily pigmented, almost black, shade that can be added to any Framcolor **BOLD** shade in order to create depth.





### PASTEL CREATIONS

FRAMCOLOR **BOLD** shades are extremely concentrated and produce intense results.

CLEAR allows you to control this intensity and also achieve soft, beautiful pastel shades.





## EASY TO REMOVE... EASY TO CHANGE COLOR

#### To remove **BOLD** colors:

- [1] Mix 1 scoop of Decolor B Diamond + 100cc (3 1/3 oz.) Developer
- [2] Apply to hair that has been treated with the **BOLD** colors.
- [3] Process at room temperature checking every 5 minutes until the desired result is achieved.

| BOLD REMOVAL                            | INTENSITY OF BOLD TO BE REMOVED               |
|------