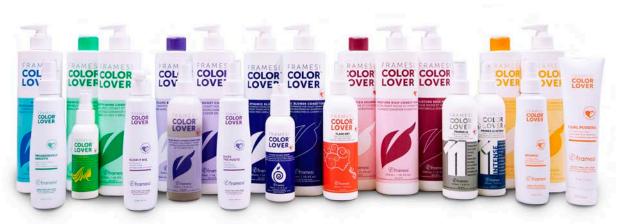

5

For longest lasting color, use FRAMESI COLOR LOVER maintenance products at home.

- [NOTE] FRAMCOLOR BOLD clear can be applied as an overlay over dry hair after the permanent or demi-permanent color service for optimum shine.
- [NOTE] Any FRAMCOLOR BOLD shade can be applied as an overlay to refresh faded ends during a permanent or demi-permanent color service.

#### available in 18 intermixable shades