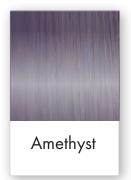

CTIONS FOR USE cont'd.

4

When processing is complete, rinse thoroughly with cool water until water runs clear.



- If using multiple colors, rinse each color separately with strong water pressure to avoid colors bleeding together.
- Optional finish the service with framesi Color Method Post Color and Mask.







5

For longest lasting color, use FRAMESI COLOR LOVER maintenance products at home.



- [NOTE] FRAMCOLOR BOLD clear can be applied as an overlay over dry hair after the permanent or demi-permanent color service for optimum shine.
- [NOTE] Any FRAMCOLOR BOLD shade can be applied as an overlay to refresh faded ends during a permanent or demi-permanent color service.



#### FRAMCOLOR BOLD

#### available in 18 intermixable shades



#### FRAMCOLOR BOLD METALLICS

#### + SMOKEY





Blue



Pink Quartz



Smokey

#### [NOTE] -

Smokey is an extraordinarily pigmented, almost black, shade that can be added to any Framcolor **BOLD** shade in order to create depth.





### PASTEL CREATIONS

FRAMCOLOR **BOLD** shades are extremely concentrated and produce intense results.

CLEAR allows you to control this intensity and also achieve soft, beautiful pastel shades.





## EASY TO REMOVE... EASY TO CHANGE COLOR

#### To remove **BOLD** colors:

- [1] Mix 1 scoop of Decolor B Diamond + 100cc (3 1/3 oz.) Developer
- [2] Apply to hair that has been treated with the **BOLD** colors.
- [3] Process at room temperature checking every 5 minutes until the desired result is achieved.

| BOLD REMOVAL                            | INTENSITY OF BOLD TO BE REMOVED               |
|----