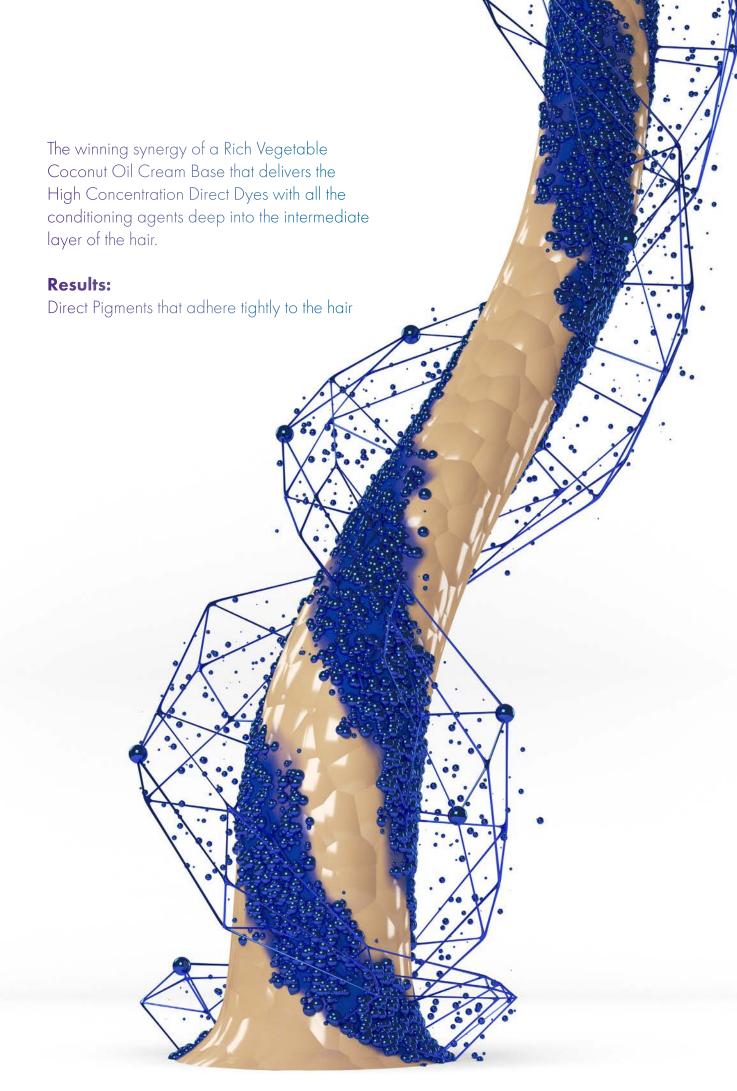

## THE WINNING SYNERGY FOR INTENSE, BRILLIANT RESULTS

#### MAXIMUM SPREADABILITY OF COLOR

Rich vegetable coconut oil cream base with a beautiful floral fragrance bathes the hair in moisture and delivers color molecules deep into the intermediate layer of the hair for an intense, conditioned, long lasting, and uniform result.

#### **INCREDIBLE SHINE**

Amaranthus Oil exalts color, enhances shine, and intensifies light reflection.

#### THE RESULT

Even the most damaged hair remains well-structured, hydrated, shiny, and conditioned.